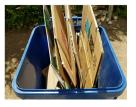

# Spotlight on Cardboard

Don't let carboard jam up your cart!

Flatten and place pieces in your cart top to bottom:

NO

**YES** 

Placing cardboard correctly will avoid clogs and half-dumps.

## MORE CARDBOARD TIPS

Staples and tape are OK.

Break down **ALL** kinds of boxes, including soda, cereal, and cracker boxes.

Remove ALL food residue and contents from pizza boxes.

(If half the box is greasy, throw that part away.)