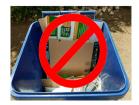

# Spotlight on Cardboard

Don't let carboard jam up your cart!

Flatten and place pieces in your cart top to bottom:

NO

**YES** 

Placing cardboard correctly will avoid clogs and half-dumps.