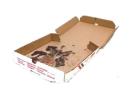

## MORE CARDBOARD TIPS

Staples and tape are OK.

Break down **ALL** kinds of boxes, including soda, cereal, and cracker boxes.

Remove ALL food residue and contents from pizza boxes.

(If half the box is greasy, throw that part away.)